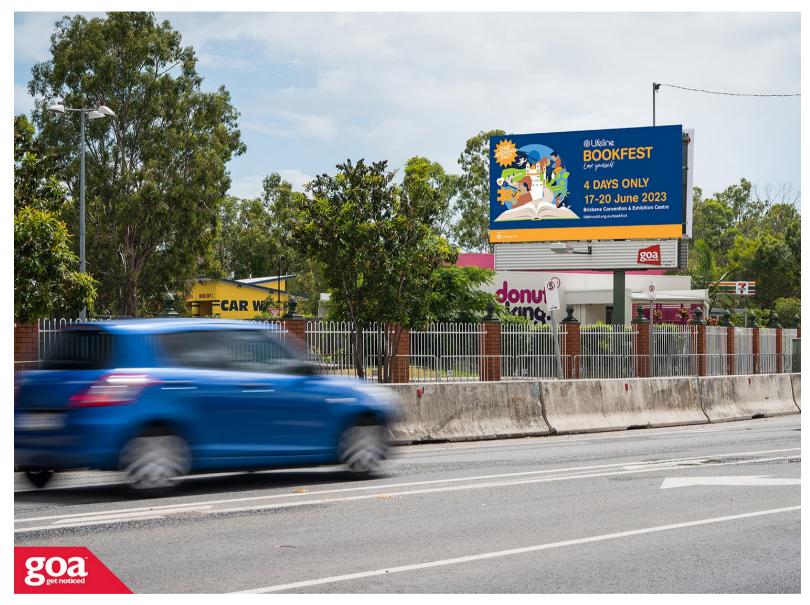

This illuminated CLASSIC 6x3m billboard is located approx. 16 kms north of Brisbane in the bayside suburb of Deagon. This single pole site is situated to the left of the road and faces outbound traffic heading along Deagon Road, towards Redcliffe, Sandgate, and other bayside suburbs. The site enjoys clear, uninterrupted viewing by commuter traffic on a daily basis.

## Depot Rd, Deagon -Outbound

4017 0002

**Brisbane North** 

6.00m x 3.00m

Illuminated

Pocket Edge